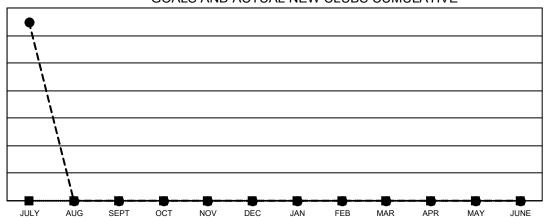

## Multiple District 325

LOCATION: NEPAL

| Clubs RESULTS FOR 2022-2023 |   |    |   |    |  |
|-----------------------------|---|----|---|----|--|
|                             |   |    |   |    |  |
| JULY/AUG/SEPT               | 0 | 13 | 4 | JU |  |
| OCT/NOV/DEC                 | 0 | 0  | 0 | oc |  |
| JAN/FEB/MAR                 | 0 | 0  | 0 | JA |  |
| APR/MAY/JUNE                | 0 | 0  | 0 | AP |  |

## GOALS AND ACTUAL NEW CLUBS CUMULATIVE

- ■ CURRENT YEAR GOALS FOR NEW CLUBS
- ● CURRENT YEAR ACTUAL NEW CLUBS
- ▲ LAST YEAR ACTUAL NEW CLUBS