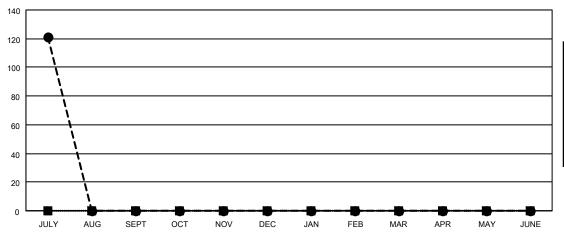

| Members               |                   |               |                       |  |  |  |  |
|-----------------------|-------------------|---------------|-----------------------|--|--|--|--|
| RESULTS FOR 2022-2023 |                   |               |                       |  |  |  |  |
| QUARTER               | MEMBER GROWTH NET | MEMBER GROWTH | DROPPED               |  |  |  |  |
|                       | GOAL              | ACTUAL        | MEMBERS ACTUAL        |  |  |  |  |
|                       |                   |               | (including transfers) |  |  |  |  |
| JULY/AUG/SE           | EPT 0             | 1,293         | 970                   |  |  |  |  |
| OCT/NOV/DE            | C 0               | 0             | 0                     |  |  |  |  |
| JAN/FEB/MAF           | γ 0               | 0             | 0                     |  |  |  |  |
| APR/MAY/JUI           | NE 0              | 0             | 0                     |  |  |  |  |

## GOALS AND ACTUAL MEMBERS CUMULATIVE

| ۱- | MEMBER ( | GROWTH | NET | GOAL |
|----|----------|--------|-----|------|
|    |          |        |     |      |

- MEMBER GROWTH ACTUAL
- ▲ LAST YEAR MEMBERSHIP ACTUAL